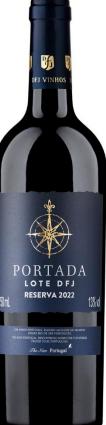

## **PORTADA** LOTE DFJ RESERVA

Vinho Regional Lisboa | red 2022

Winemaker: José Neiva Correia Country/ Region: Portugal/ Lisboa Terroir: DFJ VINHOS single estates Grape Varieties: Alicante Bouschet 55%, Caladoc 15%, Tinta Roriz 15% and Shiraz 15%