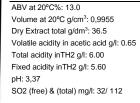

## Vinification method:

Classic fermentation method with destemming and pre fermentative skin contact followed of the application of dry yeasts. Fermentation up to 30° C in the first 2/3, and lowering down to 20° C during the last 1/3. During the whole fermentative process, pumping over 2 times per day, using each time half of the volume contained in the vat. After the alcoholic fermentation, the cap is plunged for 30 days, and during that period, extraction of the gentle tannins is conducted, along with the malolactic fermentation and the natural stabilization of the wine. Wine is aged in French oak barrels of 225L for 3 months.