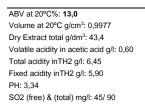

Wine is aged in Seguin Moreau new oak barrels of 225 Lt for 12 months.

It's a bright red, rich, full body, with harmonious balance between red fruits and the oak scents. In the tasting was smooth, very tasty, and intense with a long, persistent and elegant finish.