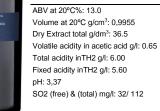

rocess, pumping over 2 times per day, using each time half of the volume contained in the vat. After the alcoholic fermentation, the cap is plunged for 30 days, and during that period, extraction of the gentle tannins is conducted, along with the malolactic fermentation and the natural stabilization of the wine. Wine is aged in French oak barrels of 225L for 3 months.

## Winemaker tasting notes:

A bright, rich and intense wine full of aromas of red matured fruits. Smooth, tasty and easy to drink, with an elegant, intense, long and pleasant tasting.

## Serving suggestions:

It's excellent with Tapas or by itself. Perfect for barbecues of red meat dishes, cod fish and salmon, roasts, Vegetarian and Mediterranean gastronomies, cheeses. We recommend to serve at the temperature of 12-16°C.



Carton of 6 bottles x 75cl (lay down) | Gross weight: 8.3 kg Carton of 12 bottles x 75cl (vertical) | Gross weight: 16.40 kg Case 6 | H 170 x W 310 x L 255 mm ||| case 12 | H 317 x W 333 x L 251 mm Pallet STD (1.0mx1.2m): case 6 | 16 cases/ level x 8 levels = 128 cases Pallet STD (1.0mx1.2m): case 12 | 14 cases/ level x 8 levels = 70 cases Euro pallet case 6 | 12 cases/ level x 8 levels = 96 cases Euro pallet case 12 | 14 cases/ level x 8 levels = 70 cases Bottle barcode (EAN13) = 560 0312 19270 4 Carton 6 barcode (ITF14): 1560 031219270 1 Carton 12 barcode (ITF14): 2 560 0312 19270 8 FCL 1x20' = 2100 cartons (on the floor) / 11 Euro pallets / 10 Standard Pallets





DFJ VINHOS, SA – Quinta da Fonte Bela; 2070-681 VILA CHÃ DE OURIQUE; PORTUGAL T: +351243704701 \* <u>www.dfjvinhos.com</u