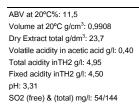

in the aroma and tasting. It's a pleasant and elegant easy drinking wine, smooth, with an intense and long end of tasting.

## Serving suggestions:

Excellent aperitif, it's also a delicious complement of oysters, seafood, fish, white meat, vegetarian, Indian and Thai cuisines and as well lighter flavoured dishes, and fresh cheeses.

We recommend to serve at the temperature of 8-10°C.

Carton of 6 bottles x 75 cl (vertical)
Gross weight / kg: 8,3 kg
Case dimension / mm/ H x W x L: 317x163x251
STD Pallet (1.0mx1.2m): 150 cases | 25 cases/level x 5 levels
Euro pallet (0.80mx1.2m): 105 cases | 21 cases/level x 5 levels
Full FCL 20' on the floor = 1125 cases of 12
Full FCL 20' = 10 STD pallet | 11 Euro pallets
Bottle barcode (EAN13): 560 0312 19219 3
Case barcode (ITF14): 2 560 0312 19219 0