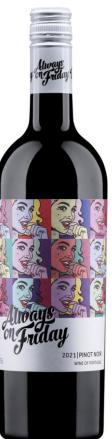

# **Always on Friday**

PINOT NOIR | Vinho Regional Lisboa | red 2021

## Winemaker: José Neiva Correia Country/ Region: Portugal / Lisboa Terroir: Quinta do Casal da Madeira (Single Estate) Grapes: Pinot Noir 100%

NAL CHA

WIN

under

Classic fermentation method with destemming and pre fermentative skin contact followed of the application of dry yeasts. Fermentation up to 30° C in the first 2/3, and lowering down to 20° C during the last 1/3., pumping over 2 times per day, using each time half of the volume contained in the vat. After the alcoholic fermentation, the cap is plunged for 30 days, and during that period, extraction of the gentle tannins is conducted, along with the malolactic fermentation and the natural stabilization of the wine. Wine is aged in new French Seguin Moreau oak barrels of 225 Lt for 3 months.