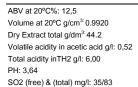

## Winemaker tasting notes:

Bright ruby colour, and a fruity aroma with a touch of violets. In the tasting it's smooth, showing a delicious ripe red fruits flavour with notes of spices. The finish is intense, persistent and very pleasant.