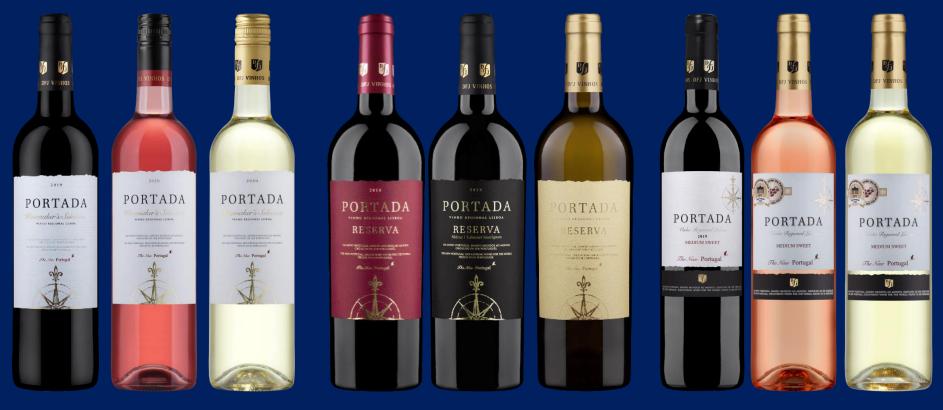

PORTADA CASA DO LAGO BIGODE GRAND'ARTE VEGA CONSENSUS

PORTADA

### PORTADA

#### THE 7 RED BLEND

PORTUGAL | LISBOA WINE REGION | 2020 | 12,5% CASTELÃO 25% | CALADOC 25% | SHIRAZ 20% | TOURIGA NACIONAL 5% TINTA RORIZ 15% | ALICANTE BOUSCHET 5% | CABERNET SAUVIGNON 5%