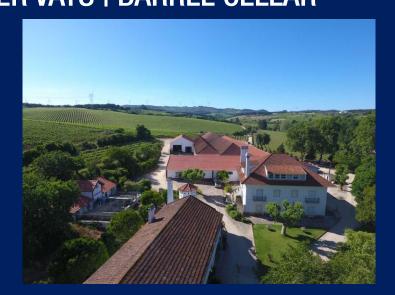

### **DFJ HEADQUARTERS**

★ DESIGNED BY EIFFEL'S ENGINEERS

F TT

- ★ CAST-IRON ARCHITECTURE
- ★ 1897 FIRST BUILDING THE CELLAR★ A HOME TO STORKS

### QUINTA da FONTE BELA Jhe Wine Cathedral

F TT

#### **★ VINIFICATION CENTER**

- **★** BOTTLING LINE
- ★ 9,3 MILLION LITER VATS
- ★ BARREL CELLAR
- ★ COOPERAGE
- ★ WAREHOUSES
- **★ LABORATORY**
- **★** TASTING ROOM
- ★ OFFICE
- $\star$  50ha Vineyard