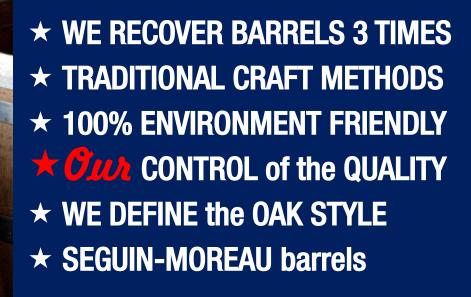

Buy 2016 | PAXIS "Bulldog" Lisboa red 2013 - 90 pts # 39 TOP Best Buy 2017 | GRAND'ARTE Alvarinho Lisboa white 2016 - 90 pts # 63 TOP Best Buy 2018 | GRAND'ARTE Shiraz Lisboa red 2014 - 90 pts # 22 TOP Best Buy 2019 | PATAMAR Reserva Lisboa red 2015 - 90 pts # 29 TOP Best Buy 2022 | VEGA Douro red 2019 – 90pts



### QUINTA da FONTE BELA Jhe Wine Cathodral

### **DFJ HEADQUARTERS**

★ DESIGNED BY EIFFEL'S ENGINEERS

F TT

- ★ CAST-IRON ARCHITECTURE
- ★ 1897 FIRST BUILDING THE CELLAR★ A HOME TO STORKS







### QUINTA da FONTE BELA Jhe Wine Cathedral

F TT

#### **★ VINIFICATION CENTER**

- **★** BOTTLING LINE
- ★ 9,3 MILLION LITER VATS
- ★ BARREL CELLAR
- ★ COOPERAGE
- ★ WAREHOUSES
- **★ LABORATORY**
- **★** TASTING ROOM
- ★ OFFICE
- $\star$  50ha Vineyard







# QUINTA da FONTE BELA





#22



# QUINTA de PORTO FRANCO

★ BIRTHPLACE OF Mr. JOSÉ NEIVA CORREIA
★ 80 HA UNDER SUSTAINABLE AGRICULTURE
★ VINIFICATION CENTER
★ 3 MILLION LITER VATS | BARREL CELLAR









### SUSTAINABILITY In Harmony with Mature

- 1. MR. JOSÉ NEIVA CORREIA BORN AND RAISED IN THE FAMILY HOME, AMONG THE VINEYARDS OF THE SINGLE ESTATE QUINTA DE PORTO FRANCO AND SOON REALIZED THAT THE GREATEST AND BEST GOAL IS TO BE IN HARMONY WITH NATURE TO HELP THE VINES CREATE THE BEST GRAPES.
- 2. THERE'S NO PLACE FOR CHEMICAL PRODUCTS. WE USE ORGANIC MATTER ONLY, SELECTED ACCORDING TO THE SOIL, RESIDUAL WATER CHARACTERISTICS, CLIMATE, GRAPE VARIETIES AND THE WINE THAT IS INTENDED TO BE PRODUCED.



### SUSTAINABILITY In Harmony with Mature

- 3. ALL ORGANIC MATTER IS PRE-ANALYZED TO VERIFY THAT IT IS SUITAB