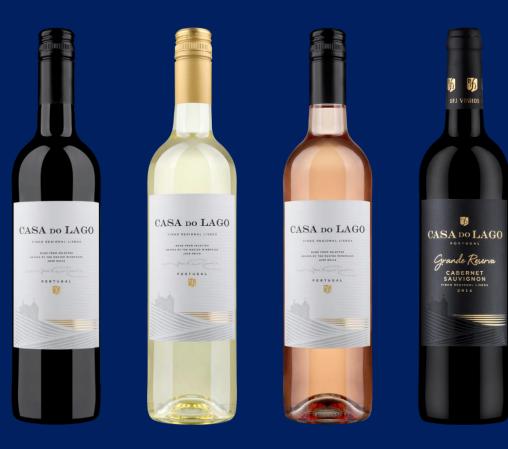

### CASA DO LAGO

#### EVERIDAY PLEASURE

- ★ LISBOA WINE REGION WINES
- ★ GREAT BLENDS (red, white, rose)
- $\star$  AROMATIC, TASTY, ELEGANT, CLASSY
- **★** EVERYDAY WINES
- **★** FOR ANY GASTRONOMY
- **★** FOR ANY EVENT
- $\star$  FOR ANY AGE
- ★ A PLEASURE TO SHARE
- $\star$  FULLY AWARDED
- ★ A GREAT CABERNET (Grande Reserva)

### **CASA DO LAGO** THE 5 RED BLEND

PORTUGAL | LISBOA WINE REGION | 2020 | 12,5% TOURIGA NACIONAL 25% | TOURIGA FRANCA 25% | SHIRAZ 25% ALICANTE BOUSCHET 20% | CABERNET SAUVIGNON 5%

An everyday wine for all occasions and gastronomies, A Fruited, smooth and tasty, multi award-winning red blend.