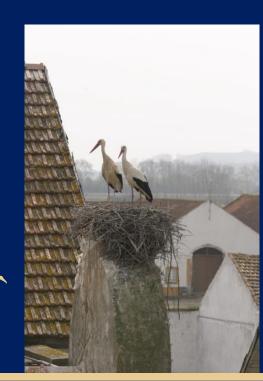

### **DFJ HEADQUARTERS**

★ DESIGNED BY EIFFEL'S ENGINEERS

F TT

- ★ CAST-IRON ARCHITECTURE
- ★ 1897 FIRST BUILDING THE CELLAR★ A HOME TO STORKS