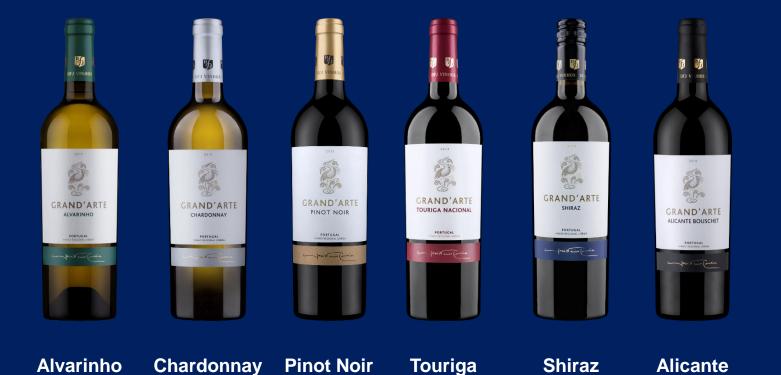

**GRAND'ARTE** 

#### THE VARIETALS

Nacional

Special Selection

**Bouschet** 

GRAND'ARTE

### **GRAND'ARTE** TOURIGA NACIONAL

PORTUGAL | REGIONAL LISBOA | 2019 | 13,0% DFJ VINHOS single estates