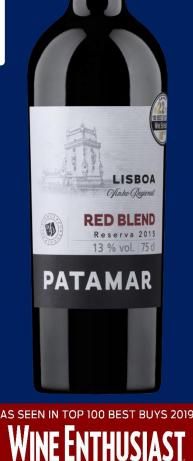

### IN WINE ENTHUSIAST'S TOP 100 BEST BUYS OF THE YEAR

> Fortuga 2011

WINEENTHUSIAS

# 62 TOP Best Buy 2006 | GRAND'ARTE Touriga Nacional Lisboa red 2003 - 90 pts # 75 TOP Best Buy 2008 | VEGA Douro red 2005 - 88 pts # 20 TOP Best Buy 2009 | GRAND'ARTE Shiraz Lisboa red 2007 - 90 pts # 14 TOP Best Buy 2010 | ALTA CORTE Lisboa red 2006 - 89 pts # 9 TOP Best Buy 2011 | GRAND'ARTE Alvarinho Lisboa white 2010 - 91 pts TOP BEST BUY 2012 | VEGA Douro red 2009 - 90 points # 8 TOP Best Buy 2014 | PORTADA Winemakers Selection Lisboa red 2011 - 90 pts #74 TOP Best Buy 2015 | ALUADO Alicante Bouschet Lisboa red 2014 - 90 pts # 5 TOP Best Buy 2016 | PAXIS "Bulldog" Lisboa red 2013 - 90 pts # 39 TOP Best Buy 2017 | GRAND'ARTE Alvarinho Lisboa white 2016 - 90 pts # 63 TOP Best Buy 2018 | GRAND'ARTE Shiraz Lisboa red 2014 - 90 pts # 22 TOP Best Buy 2019 | PATAMAR Reserva Lisboa red 2015 - 90 pts # 29 TOP Best Buy 2022 | VEGA Douro red 2019 – 90pts