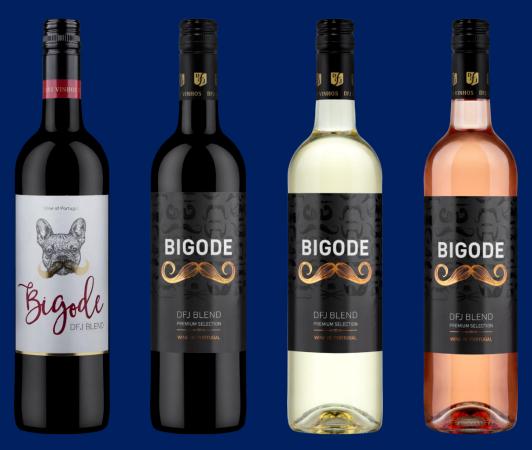

### BIGODE

#### THE RED MOUSTACHE

PORTUGAL | LISBOA WINE REGION | 2020 | 12,5% CASTELÃO 20% | TINTA RORIZ 15% | TOURIGA NACIONAL 15% | CALADOC 20% ALICANTE BOUSCHET 15% | CABERNET SAUVIGNON 10% | PINOT NOIR 5%

BIGODE

GOLD

An everyday wine for all occasions and gastronomies, It's a fruited, smooth and tasty, multi award-winning red blend.

> TO BLEND VARIETALS CAN LEAD TO PERFECTION HELP AS WELL WHEN NATURE IS IRREGULAR.