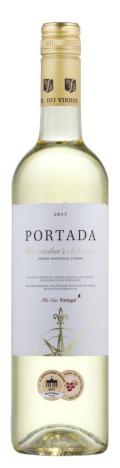

## PORTADA WINEMAKERS SELECTION

Vinho Regional Lisboa | white 2017

Winemaker: José Neiva Correia Country / Region: Portugal / Lisboa

Grape Varieties: Blend of Fernão Pires 75%, Arinto 12,5%, Alvarinho 2,5%, Chardonnay 4,0%, Riesling 2,5%, Moscatel 1% and Verdelho 2,5%