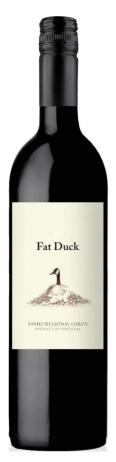

# **FAT DUCK**

## Vinho Regional Lisboa | red 2016

Winemaker: José Neiva Correia Country/ Region: Portugal / Lisboa

Grape Varieties: Blend of Tinta Roriz 20%, Castelão 10%, Caladoc 20%, Alicante Bouschet 20%, Shiraz 20%; Cabernet Sauvignon 10%

#### Winemaker tasting notes:

This deep ruby red, full-bodied wine has berry fruit flavours and a beautiful balance. It's fruity, tasty, and very pleasant and elegant.